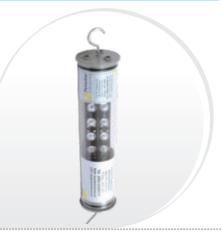

## LED-ROUND HAND LAMP

Model : 3 LED x 2

LED : Osram - GERMANY - 105 lumen/ 1W

with expected life 40000 hr.

LED Driver : b.a.g. CE - GERMANY - ( 230V.AC )

SPARKTRON - (24V.AC/DC)

**Enclosure** : IP 67 Polycarbonate tubing 65mm X 2mm

Cable : 3 Core shielded cable x 5 Meter
Size : 290mm Polycarbonate round tubing

Mounting : Hook On top

**COLOR** : **LED -** COOL WHITE / WARM WHITE

Without Switch

Model : 6 LED

LED : Osram - GERMANY - 105 lumen/ 1W