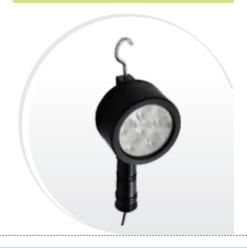

with expected life 40000 hr.

LED Driver : b.a.g. CE - GERMANY- External

SPARKTRON (24V.AC/DC) - External

**Enclosure** : Plastic moulded enclosure-Black glass filled Nylon with hand

held grip

**Cable** : 3 Core cable x 5 Meter

Size : 230mm

Mounting : Hook On top. Body & Grip of Hand Lamp is Insulated-NYLON

**COLOR** : **LED -** COOL WHITE / WARM WHITE

Without Switch

## LED-HAND HELD LAMP