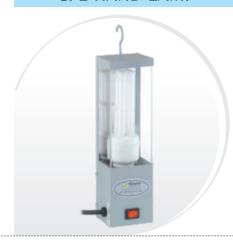

## CFL HAND LAMP

Types : HAND LAMP 14W

CFL : OSRAM - CFL14W-230V

**Enclosure**: Steelgrey Powder coated enclosure with 2mm thick acrylic

cover

**Mounting**: Hook / Magnets mounted on the back

Cable : 5 meter shielded cable Size : 234mm x 65mm x 57mm