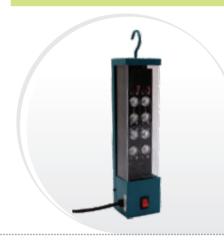

Switch : ON / OFF

Model : 3 LED x 2

LED : Osram - GERMANY - 105 lumen/ 1W With expected life

40000 hr.

LED Driver : b.a.g. CE - GERMANY - ( 230V.AC )

**SPARKTRON -** (24V.AC/DC)

**Enclosure** : **Steelgrey** Powder coated enclosure with 2mm thick acrylic

cover

Mounting : Hook / Magnets mounted on the back

Cable : 3 Core shielded cable x 5 Meter

Size

**Color** : **LED -** Cool White / Warm White

Switch : ON / OFF

## LED HAND LAMP